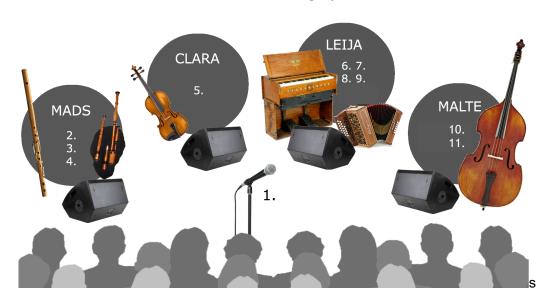

## Technical rider & stage plan:

|     | Instrument             | Output | We need                                                         | We bring                                       | EQ-notes      | Other Needs                |
|-----|------------------------|--------|-----------------------------------------------------------------|------------------------------------------------|---------------|----------------------------|
| 1.  | Speak                  |        | One wireless mic + stand<br>(alternatively two<br>dynamic mics) |                                                |               |                            |
| 2.  | Flute                  | Jack   | DI-box                                                          | Wireless head-set<br>(system: AKG WMS 40 mini) | bit of reverb |                            |
| 3.  | Bagpipe                | XLR    | 48v                                                             | Instrument mic (T-Bone)                        | Low-cut       |                            |
| 4.  | Stomp Box              | Jack   | DI-box                                                          |                                                | High-cut      |                            |
| 5.  | Violin                 | XLR    | 48v                                                             | DPA 4061                                       |               |                            |
| 6.  | Reed organ, right      |        | SM57 + stand                                                    |                                                |               | Low chair                  |
| 7.  | Reed organ, left       |        | SM57 + stand                                                    |                                                |               |                            |
| 8.  | Accordion, melody-side | XLR    | 48v                                                             | DPA 4061                                       |               |                            |
| 9.  | Accordion, bass-side   | XLR    | 48v                                                             | DPA 4061                                       |               |                            |
| 10. | Double bass            | XLR    | 48v                                                             | DPA 4099B                                      | Low-cut       |                            |
| 11. | Double bass            | XLR    |                                                                 | Bridge pickup & preamp                         | High-cut      | Bass Amp<br>(Minimum 100w) |